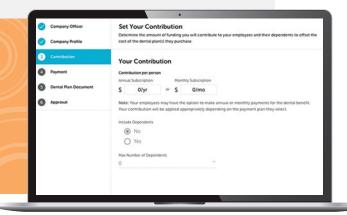

# Stay in control with our simple-to-use employer dashboard

- ✓ Choose your contribution level
- ✓ Employees easily enroll from any device
- ✓ 100% transparent costs with no surprises